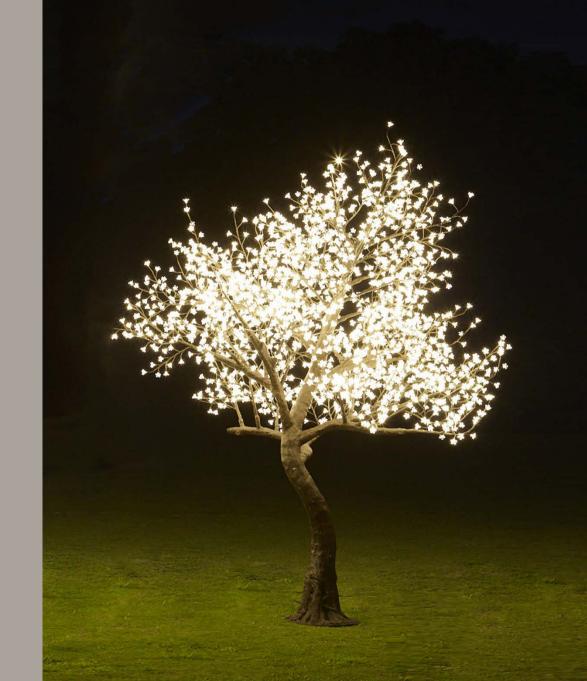

# Apple Tree Steady 711529,0W

| Height        | 280 cm |
|---------------|--------|
| Diameter      | 250 cm |
| Base diameter | 46 cm  |
| LED lights    | N°2120 |
| Net weight    | 70 kg  |
| Gross weight  | 90 kg  |

## Apple Tree Strong 711832,OW

| Height        | 380 cm |
|---------------|--------|
| Diameter      | 350 cm |
| Base diameter | 56 cm  |
| LED lights    | N°4100 |
| Net weight    | 185 kg |
| Gross weight  | 200 kg |

## Apple Tree Epic

| Height        | 450 cm |
|---------------|--------|
| Diameter      | 420 cm |
| Base diameter | 56 cm  |
| LED lights    | N°5200 |
| Net weight    | 280 kg |
| Gross weight  | 307 kg |