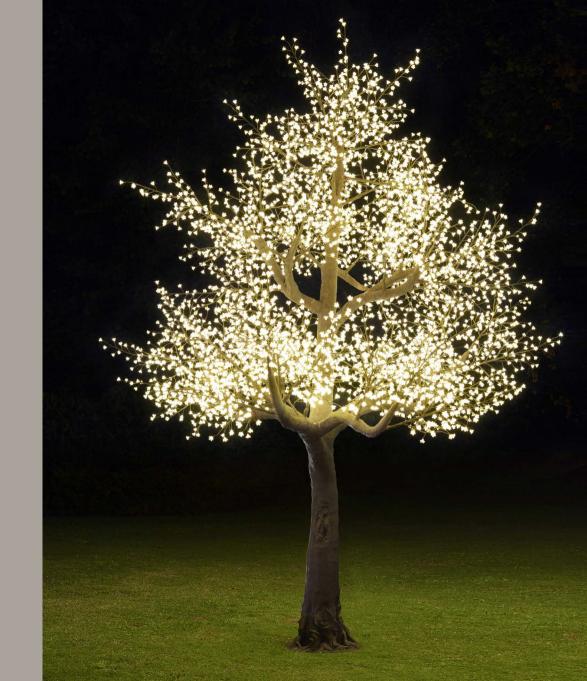

Abhika lighting apple trees are incredibly lifelike and create a mesmerizing scene. The materials used to craft them grant a stunning effect whether the tree is lit up or not. The metallic sculpture forms the tree trunk, carefully designed to resemble a real tree, and it comes with roots that cover the metallic base for stability and safety.

The tree's surface is brushed with a special resin that gives it a coarse and dark texture similar to real tree bark. The transparent flowers emit a soft and warm LED light, made of high-quality crystaline PVC that resists UV rays.

These lighting apple trees come in five different sizes, each with a unique shape and different branches, making them look even more realistic when arranged together. They add a magical atmosphere to gardens and create beautiful scenarios when placed indoors.