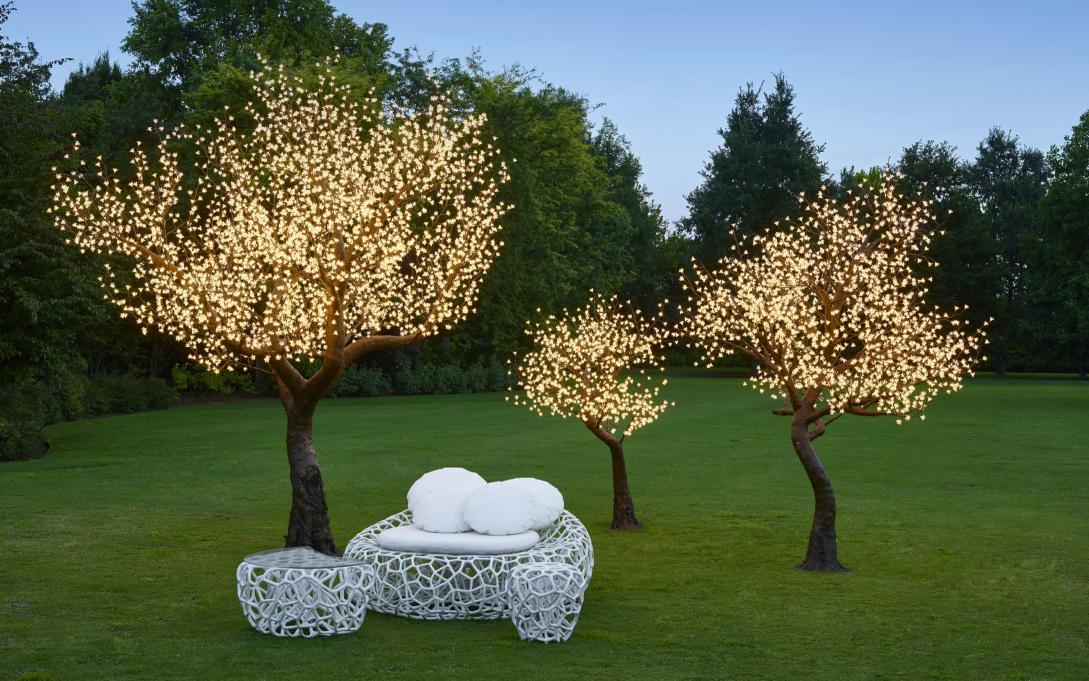

These lighting apple trees come in five different sizes, each with a unique shape and different branches, making them look even more realistic when arranged together. They add a magical atmosphere to gardens and create beautiful scenarios when placed indoors.