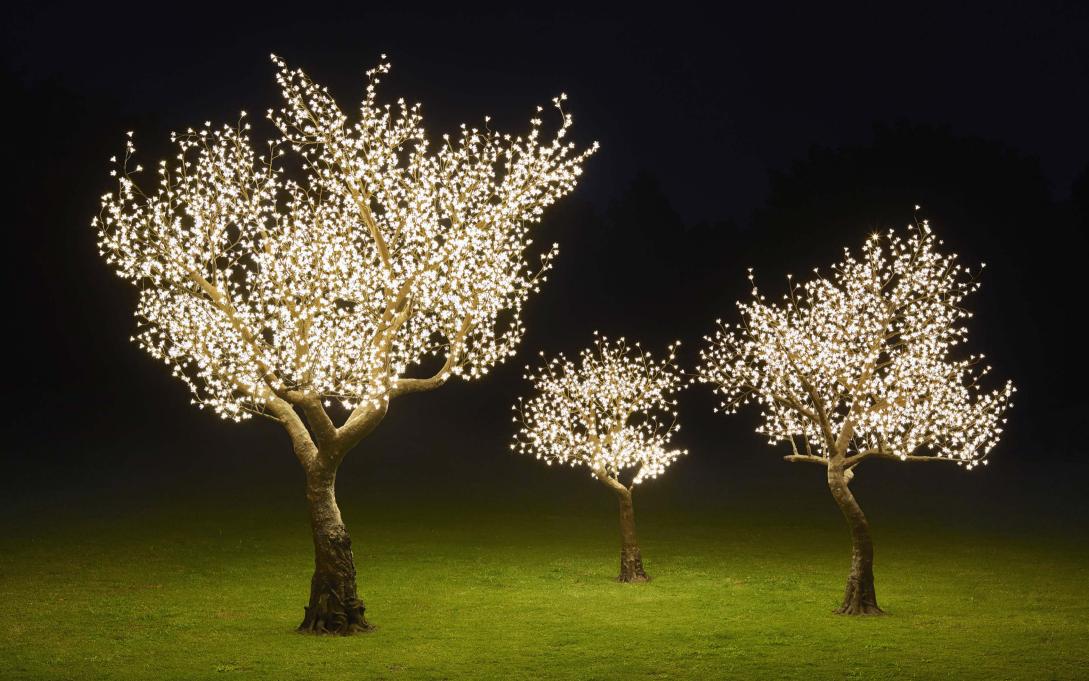

Abhika lighting apple trees are incredibly lifelike and create a mesmerizing scene. The materials used to craft them grant a stunning effect whether the tree is lit up or not. The metallic sculpture forms the tree trunk, carefully designed to resemble a real tree, and it comes with roots that cover the metallic base for stability and safety.

The tree's surface is brushed with a special resin that gives it a coarse and dark texture similar to real tree bark. The transparent flowers emit a soft and warm LED light, made of high-quality crystaline PVC that resists UV rays.

These lighting apple trees come in five different sizes, each with a unique shape and different branches, making them look even more realistic when arranged together. They add a magical atmosphere to gardens and create beautiful scenarios when placed indoors.