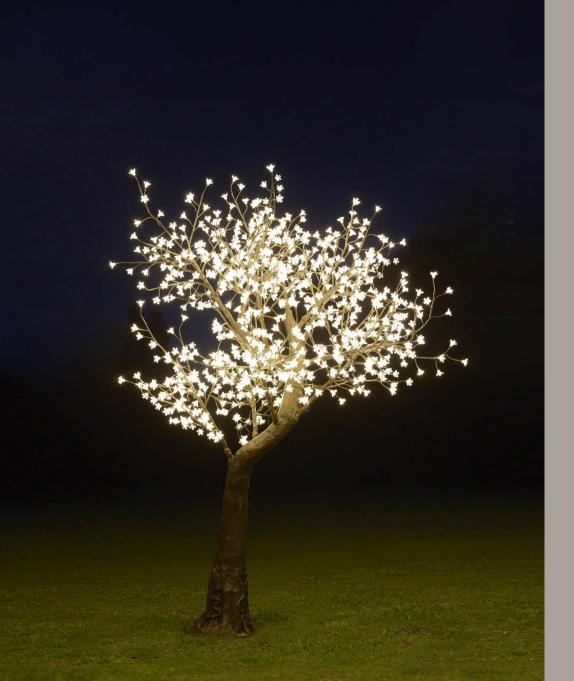

# Apple Tree Delicate 711528,0W

| Height        | 180 cm |
|---------------|--------|
| Diameter      | 160 cm |
| Base diameter | 36 cm  |
| LED lights    | N°880  |
| Net weight    | 32 kg  |
| Gross weight  | 36 kg  |