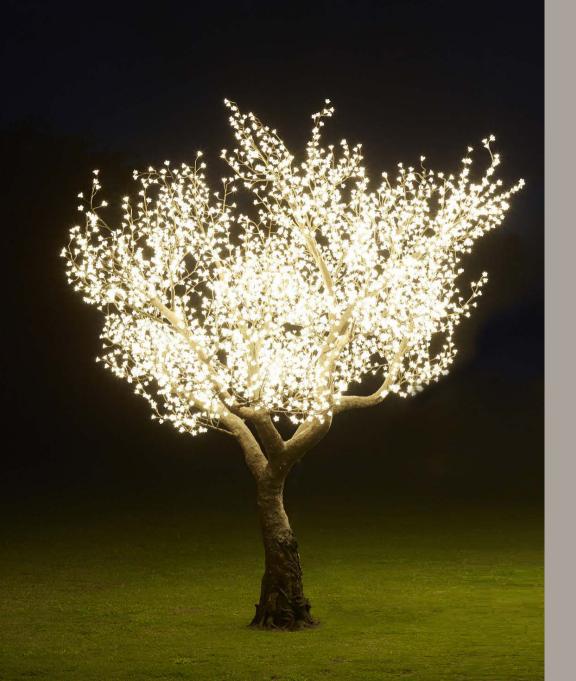

Abhika lighting apple trees are incredibly lifelike and create a mesmerizing scene. The materials used to craft them grant a stunning effect whether the tree is lit up or not. The metallic sculpture forms the tree trunk, carefully designed to resemble a real tree, and it comes with roots that cover the metallic base for stability and safety.

The tree's surface is brushed with a special resin that gives it a coarse and dark texture similar to real tree bark. The transparent flowers emit a soft and warm LED light, made of high-quality crystaline PVC that resists UV rays.

These lighting apple trees come in five different sizes, each with a unique shape and different branches, making them look even more realistic when arranged together. They add a magical atmosphere to gardens and create beautiful scenarios when placed indoors.