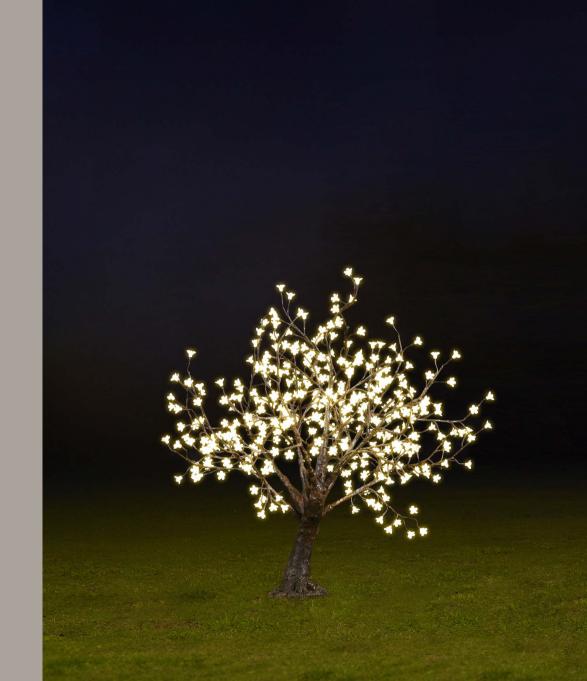

### Apple Tree Mini 711828,0W

Height 120 cm
Diameter 110 cm
Base diameter 26 cm
LED lights N°360
Net weight 15 kg
Gross weight 27 kg